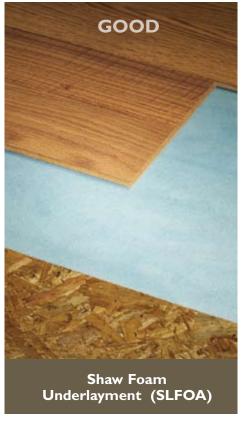

- Proper thickness for comfort and stability
- For use on or above grade level over wood substrate
- Provides support for installation system
- Aids in sound absorption
- Does not support the growth of molds and mildews
- Roll size 100 sq. ft.