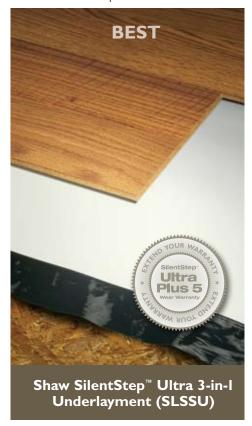

- Superior performance acoustical flooring underlayment with unsurpassed sound absorption properties
- Impact Insulation Class (IIC) rating of 72dB
- Sound Transmission Class (STC) rating of 72dB
- Attached polyethylene moisture barrier
- Seam overlap protection with peel and stick adhesive strip eliminating the need to tape seams when installing over concrete
- · Superior foam density
- 100% closed cell polyolefin foam core
- Thickness .08" (2mm)
- Standard roll size 40" x 30' (100 sq. ft.)