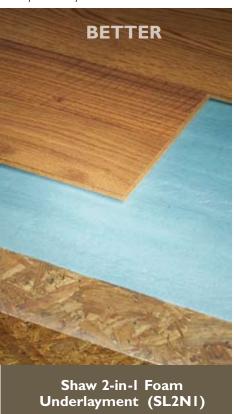

- "Just right" thickness for comfort and stability
- Closed cell foam construction
- Bonded polyethylene layer provides a moisture retardant barrier to protect your floor
- Aids in sound absorption
- Provides support for installation system
- For use over concrete or wood substrates on all grade levels
- Does not support the growth of molds and mildews
- Roll size 100 sq. ft.